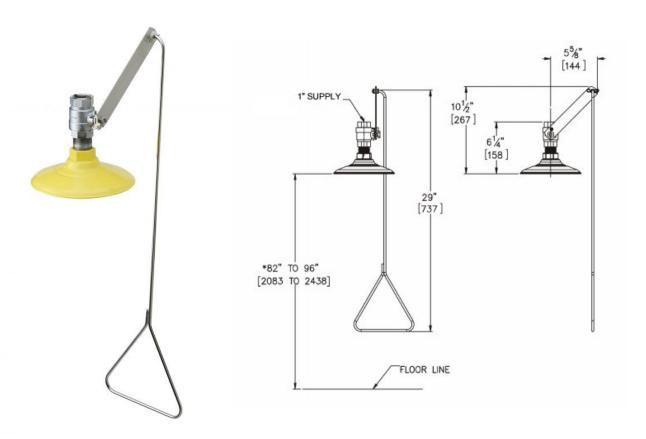

## **Dimensions**

Pull lever length: 737mm

Diameter: 190mm

## **Material and Specifications**

ABS yellow plastic shower head, 190mm diameter
Grade 304 stainless steel pull handle and activation lever
1" chrome plated brass stay open ball valve
BSP adaptors are supplied for all NPT pipe connections
Vertically mounted
Flow rate 75.70 litres per minute
ANSI Z358.1 compliant, includes safety sign and weekly testing card